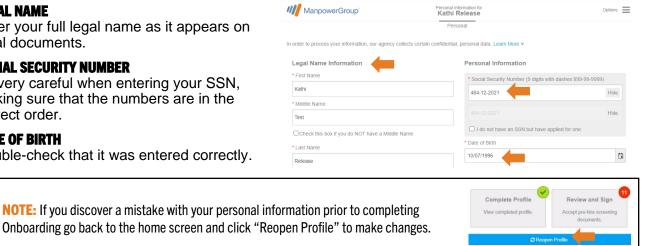

## **PROFILE CREATION**

It is critical that your personal information is entered accurately when creating your profile, and that you carefully review all information entered before acknowledging it is correct. This information will populate documents within your onboarding paperwork, including consent forms.

### LEGAL NAME

Enter your full legal name as it appears on legal documents.

## **SOCIAL SECURITY NUMBER**

Be very careful when entering your SSN, making sure that the numbers are in the correct order.

**DATE OF BIRTH** 

Double-check that it was entered correctly.