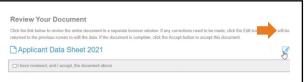

## **DOCUMENT COMPLETION**

.....

Review and complete all assigned documents, training, etc....

- If there is a link on the page (e.g. video to watch or document to review), it may open in another tab. Once you have viewed the material, go back to your onboarding to complete the acknowledgment.
- Carefully read the instructions on each page!
- Some information from your profile will pre-populate documents. For others, you will need to complete a
  Web Form (used to capture information that does not populate from your profile) which then flows into
  the actual document.

**NOTE:** If there is a mistake in a document that was populated with information filled out in the web form, edit before continuing. acknowledgment button on the right-hand side. Remember, **DO NOT** accept documents with incorrect information.