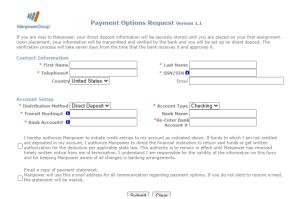

#### **PAYMENT SET-UP**

Carefully review the instructions. You must click on the link and follow all instructions to complete the Payment Options Request (opens in another tab).

If you do not complete all information in this request, your payment selection will not be set-up correctly.

| Manpowe             | wment Option Set up                                                                                                                                                                                                                                                                                                                               |
|---------------------|---------------------------------------------------------------------------------------------------------------------------------------------------------------------------------------------------------------------------------------------------------------------------------------------------------------------------------------------------|
| Click he            | eto select your payment method                                                                                                                                                                                                                                                                                                                    |
| (Direct D           | eposit, Pay Card or Check)                                                                                                                                                                                                                                                                                                                        |
| You will be redired | ted to a new window where you will select your pay method. Once done, click submit and return to this screen.                                                                                                                                                                                                                                     |
|                     | T CLICK THE LINK ABOVE TO SET UP HOW YOU WILL<br>YOUR PAY FROM MANPOWER                                                                                                                                                                                                                                                                           |
| deposit or a pay c  | on on Manpower's payment methods, please reter to our Associate Handbook (the first document you accepted). If a de<br>of a selected it occut take 7-10 business days for the set op to be completed, thy day is Priday for hours worked the pri<br>nges to your gays method in the fudure, please due to the through your Manpower com accounts. |